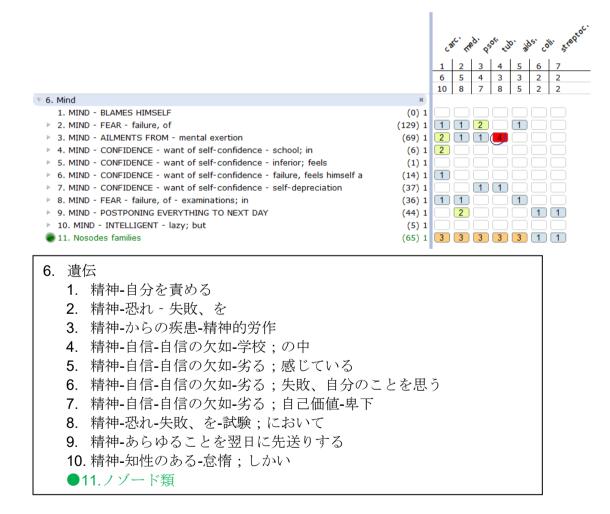

#### Personality, Temperament

Low self-esteem. High academic pressure but unable to make an effort. Introverted. Nerd-type person who likes

"Anime" films and games. Calm. Physical illness when parents are away.

Now the symptoms are stable because there is no trigger of academic pressure. However, I am concerned that it will get worse again if he comes under pressure in the future.

He is unable to start anything until the last minute. For this, he has a strong sense of <u>self-denial</u>. His parents are very understanding and there is no pressure from others around him. He is putting pressure on himself.