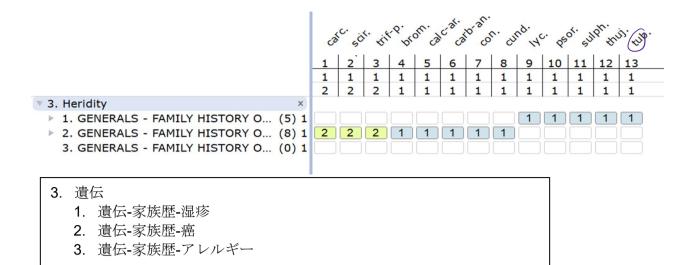

### 5) Family History

|                         | Age or<br>(Age of<br>Death) | Alive or<br>dead | Past History / Cause of Death                                                        |
|-------------------------|-----------------------------|------------------|--------------------------------------------------------------------------------------|
| Mother                  | 56                          |                  | Atopic dermatitis.                                                                   |
| Father                  | 55                          |                  | Allergic rhinitis.                                                                   |
| Maternal<br>grandmother | (91)                        | dead             | Hypertension, ovarian cysts, dementia, senility                                      |
| Maternal<br>grandfather | (54)                        | dead             | unknown Errord tub                                                                   |
| Paternal<br>grandmother | 81                          | Alive            | Ovarian cancer, periosteoma, osteoporosis                                            |
| Paternal<br>grandfather | unknown                     | Alive            | Hyperthyroidism, heart problems, nguinal hernia, cataracts, retinal - 🤊 🦙 detachment |
| Younger<br>brother      | 20                          |                  | Atopic dermatitis (cured after de-steroidization when in elementary school)          |